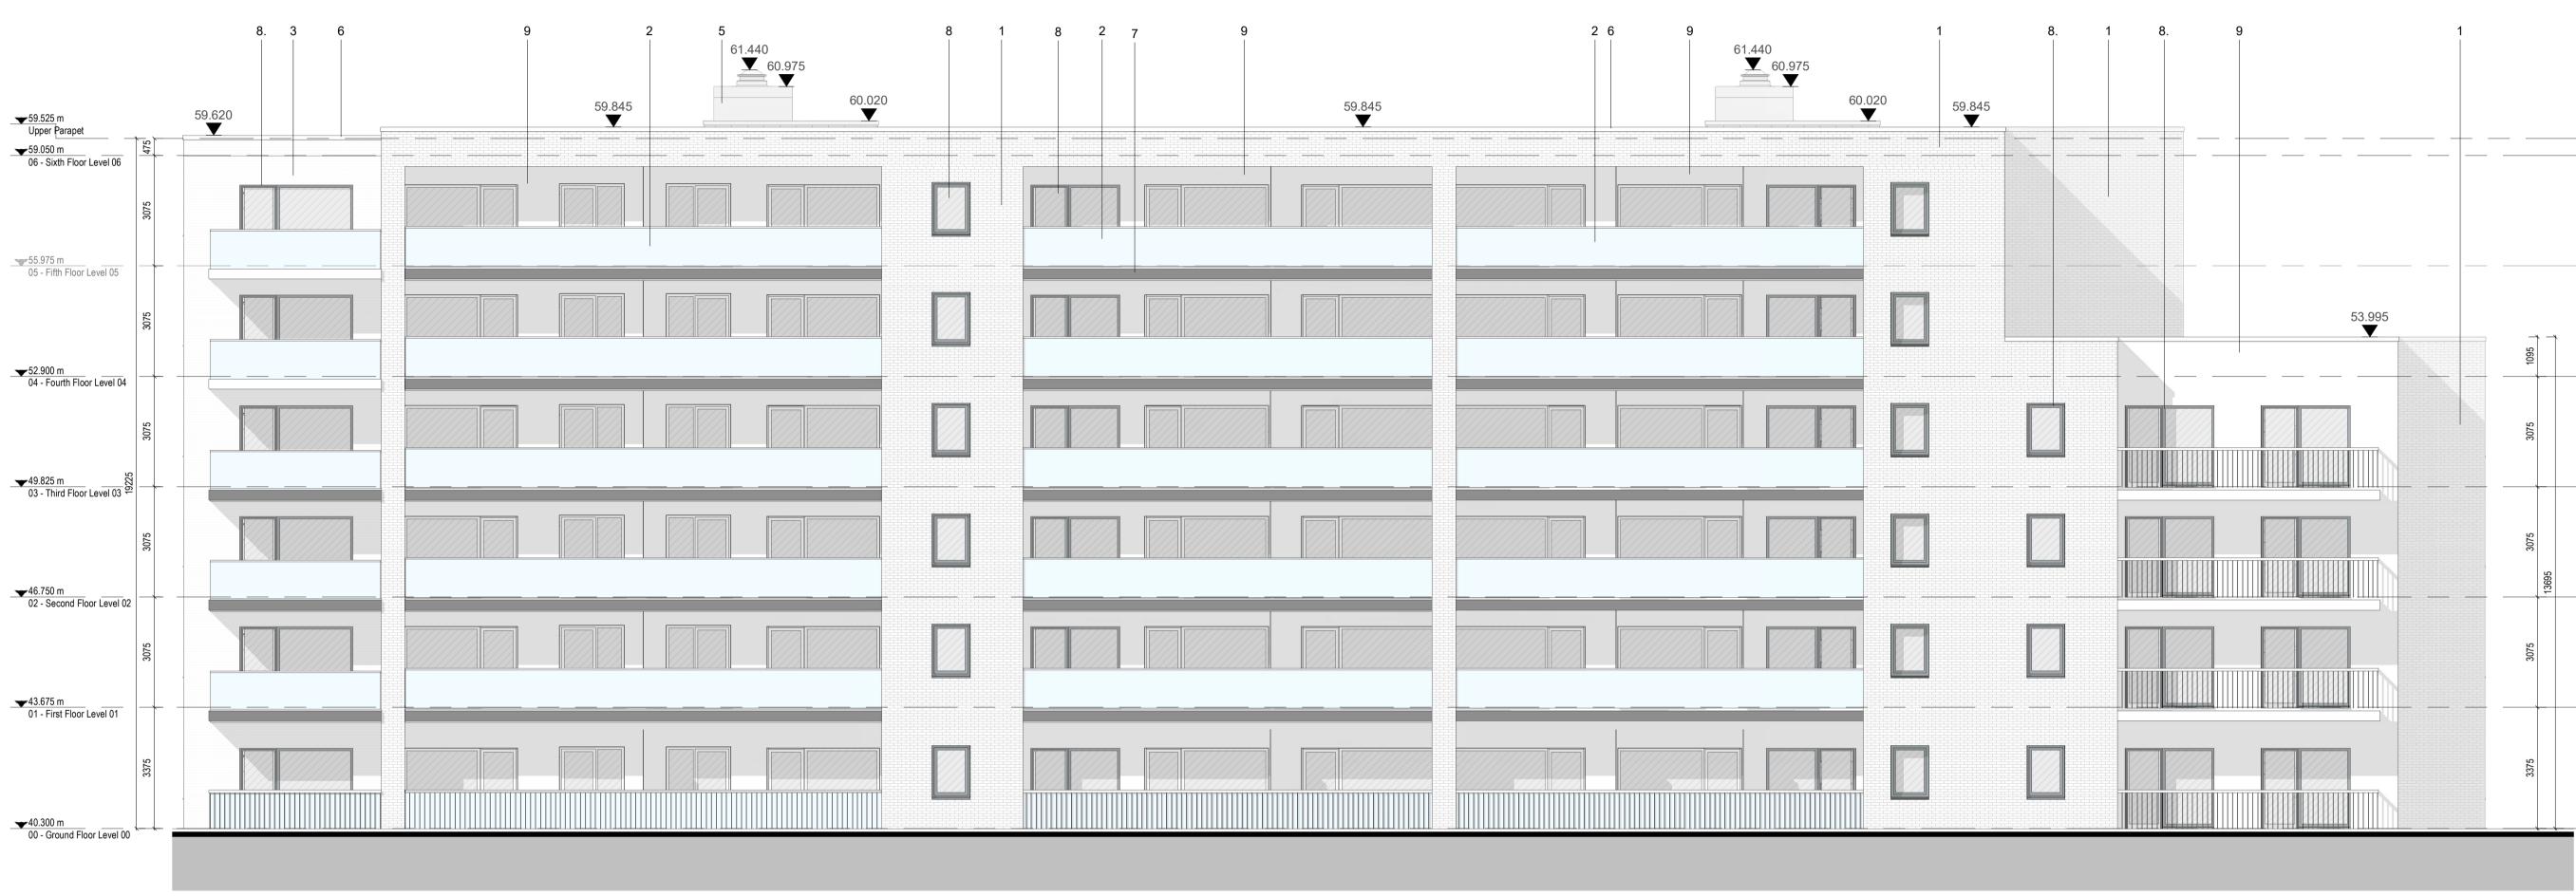

1 GA - West Elevation

1 : 100

THE COPYRIGHT OF THIS DRAWING IS VESTED WITH C+W O'BRIEN LTD AND MUST NOT BE COPIED OR REPRODUCED WITHOUT THE CONSENT OF THE COMPANY.

FIGURED DIMENSIONS ONLY TO BE TAKEN FROM THIS DRAWING. DO NOT SCALE.

## **DESIGN INTENT DRAWING**

- 1 Oatmeal Brickwork
- 2 Glazed balustrade with power-coated metal
- handrails
  3 Grey Brickwork
  4 Powder Coated Aluminium Double Glazed
  Curtain Wall

- 5 Zinc Standing Seam Cladding
  6 Powder Coated Pressed Metal Coping Detail
  7 Powder Coated Pressed Metal
  8 Powder Coated Aluminium Double Glazed
- Windows

- 9 Render Finishing Off White 10 Selected Limestone 11 Obscure Back-Painted Glazing 12 Charcoal Brickwork

Key Plan (NTS)

Project Stage